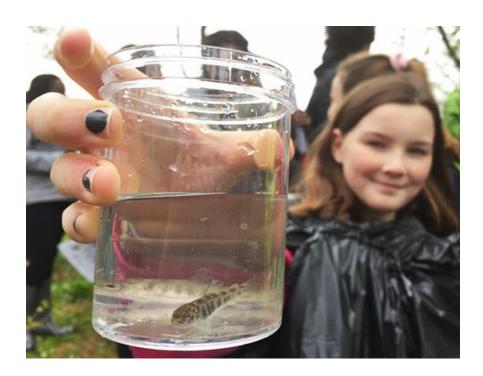

outings and the opportunity to help install stiles. Also, a few existing stiles may receive repair/upgrade treatment this fall or winter.

Our annual <u>Trout in the Classroom</u> (TIC) program is still gearing up nicely, with two classrooms planned this year. Our TIC classrooms will again be rearing brook trout after a year of shifting to rainbows (due to triploid brook trout egg sourcing issues in 2022). Chapter equipment was installed at North Elementary School in Crystal Lake on October 9th. This month's chapter meeting presentation will focus on TIC (meeting details are included further below). If you know any teachers who might be interested in the TIC program please have them send an email to <u>tic@leewulfftu.org</u> and feel free to invite them to this month's meeting to learn more about the program.