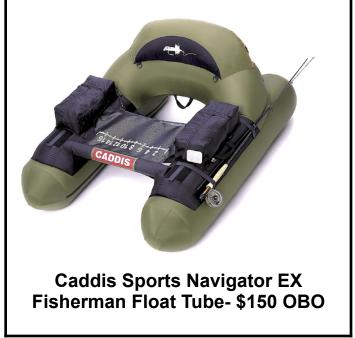

# Caddis Sports Navigator EX Fisherman Float Tube

Enjoy a relaxing afternoon on the lake catching fish with the Caddis Sports Navigator EX Fisherman Float Tube. This pontoon-shaped float is an excellent choice for any avid tube fisherman. It is strong and durable, made with a heavy-duty ripstop material. The Caddis tube is equipped with two pockets for storing equipment and a backrest for extra comfort. It also has a carry handle included for easy transporting. The tube float is designed with a padded stabilizer bar and 58" long pontoons with bladders included. Made with double stitching on critical seams, the tough construction should avoid ripping and tearing. This float boat tube is also constructed with a nylon stripping apron and a cup holder for added convenience.

### **Caddis Sports Navigator EX Features:**

- Excellent float tube for any serious tube fisherman
- Heavy-duty ripstop material
- Standard pontoon-style float
- Caddis tube equipped with 2 pockets and a backrest
- Main U-shape back support
- Padded stabilizer bar
- Nylon stripping apron with cup holder
- Double stitched on critical seams