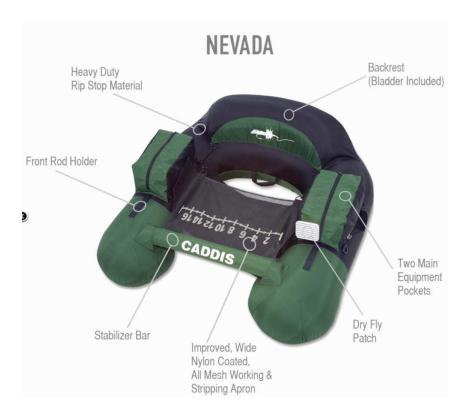

### Caddis Sports Nevada Fisherman Float Tube

The U-shape is a great design for water. Its size and shape enhance stability and maneuverability. The Nevada is a great tube for fishermen. It includes extra-large storage compartments, a fly patch to hold your flies, a stripping apron to strip your fly line on, and of course, a printed measurement so you can determine exactly how long that big fish is!

#### **Nevada Features:**

- DOUBLE STITCHED ON CRITICAL SEAMS
- TWO MAIN EQUIPMENT POCKETS
- HEAVY DUTY RIP STOP MATERIAL
- CUSTOM, VINYL, U-SHAPE MAIN BLADDER
- IMPROVED, WIDE NYLON COATED, ALL MESH
- BACKREST BLADDER
- WORKING AND STRIPPING APRON
- FLUORESCENT SAFETY ACCENTS
- PADDED STABILIZER BAR
- FRONT ROD HOLDER
- MULTIPLE D-RINGS
- CUSTOM OVERSIZED SEAT
- DRY FLY PATCH
- STORAGE/CARRYING HANDLES
- MAX. WEIGHT CAPACITY: 225 LBS