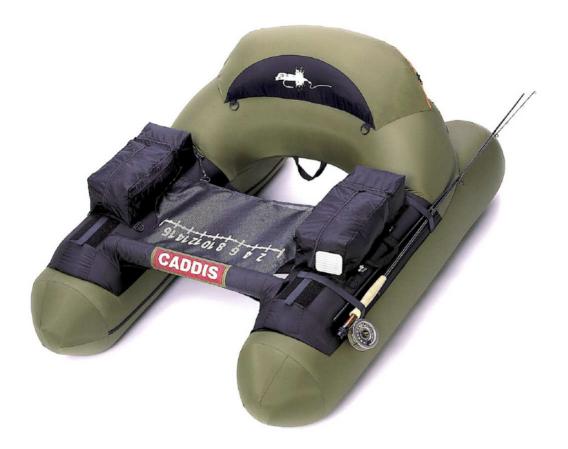

### Caddis Sports Nevada Fisherman Float Tube

The U-shape is a great design for water. Its size and shape enhance stability and maneuverability. The Nevada is a great tube for fishermen. It includes extra-large storage compartments, a fly patch to hold your flies, a stripping apron to strip your fly line on, and of course, a printed measurement so you can determine exactly how long that big fish is!

#### **Nevada Features:**

- DOUBLE STITCHED ON CRITICAL SEAMS
- TWO MAIN EQUIPMENT POCKETS
- HEAVY DUTY RIP STOP MATERIAL
- CUSTOM, VINYL, U-SHAPE MAIN BLADDER
- IMPROVED, WIDE NYLON COATED, ALL MESH
- BACKREST BLADDER
- WORKING AND STRIPPING APRON
- FLUORESCENT SAFETY ACCENTS
- PADDED STABILIZER BAR
- FRONT ROD HOLDER
- MULTIPLE D-RINGS
- CUSTOM OVERSIZED SEAT
- DRY FLY PATCH
- STORAGE/CARRYING HANDLES
- MAX. WEIGHT CAPACITY: 225 LBS