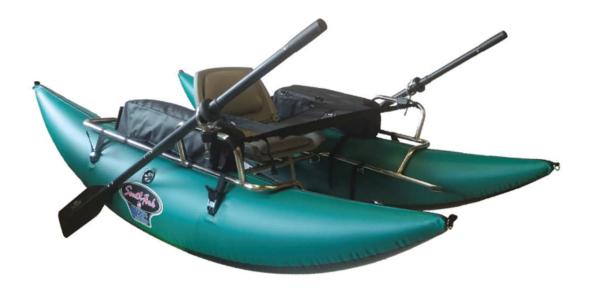

# **Buck's Bags South Fork Pontoon Boat**

### Description:

The Southfork is the most rugged and stylish 8' pontoon boat on the market today! It is designed with both performance and economy in mind. From day trips down your favorite trout stream to fishing a mountain lake, this boat covers all the bases.

The rotary-welded pontoon covers have 18oz. PVC coated polyester on top and 22oz. material on the bottom where most abrasions occur. The bladder is 100% polyurethane.

The stainless- steel frame is amazingly strong and corrosion resistant and offers adjustable footrest and oar placement.

Other standard features include:

- 6' aluminum breakdown oars with molded rubber oar-stops.
- Roomy weatherproof storage pockets.
- A large rear cargo deck and an effective stripping apron.
- 5-year warranty

The Southfork has a proven track record over many years and remains the industry's finest 8' pontoon boat.

Weight Capacity: 325lbs
Inflated size = 96" Long x 55" Wide
Shipping size = 48" x 24" x 10"
Shipping Weight = 45lbs.