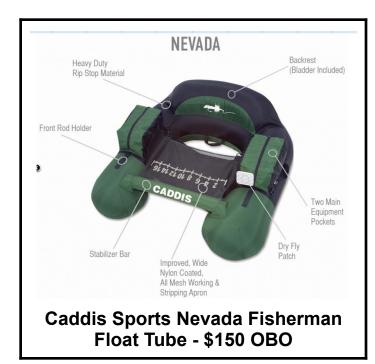

### Caddis Sports Nevada Fisherman Float Tube

The U-shape is a great design for water. Its size and shape enhance stability and maneuverability. The Nevada is a great tube for fishermen. It includes extra-large storage compartments, a fly patch to hold your flies, a stripping apron to strip your fly line on, and of course, a printed measurement so you can determine exactly how long that big fish is!

#### **Nevada Features:**

- DOUBLE STITCHED ON CRITICAL SEAMS
- TWO MAIN EQUIPMENT POCKETS
- HEAVY DUTY RIP STOP MATERIAL
- CUSTOM, VINYL, U-SHAPE MAIN BLADDER
- IMPROVED, WIDE NYLON COATED, ALL MESH
- BACKREST BLADDER
- WORKING AND STRIPPING APRON
- FLUORESCENT SAFETY ACCENTS
- PADDED STABILIZER BAR
- FRONT ROD HOLDER
- MULTIPLE D-RINGS
- CUSTOM OVERSIZED SEAT
- DRY FLY PATCH
- STORAGE/CARRYING HANDLES
- MAX. WEIGHT CAPACITY: 225 LBS