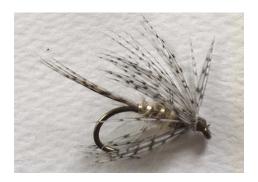

# **Bob Olach's Fly of the Month**

Hare's Ear, Partridge & Tinsel Soft Hackle Revised

Due to recent back surgeries and reactions to some chemo treatments, this old guy hasn't been able to do much fly tying for several weeks. I was looking through some old write-ups from years back, when I noticed this info on a Hare's Ear and Partridge soft hackle.

## Hare's Ear, Partridge & Tinsel Soft-Hackle

**Hook:** Daiichi #1550 or 1530 wet fly hooks – sizes 12 - 16

**Thread:** Danville 6/0 or 8/0 in Dark Olive, Brown or Black

Body: Natural (light) Hare's Ear or Hare's Ear Plus dubbing

**Ribbing:** 5 turns of extra small gold tinsel **Thorax:** 5 same color dubbing as the body.

Hackle & Tail: 3 turns of Natural Gray Partridge for the hackle and 6 − 8

pieces of partridge for the tail."