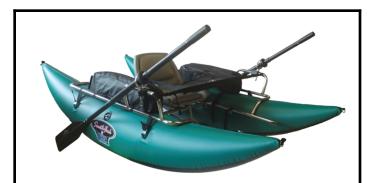

# **FOR SALE**

Help support LWTU conservation efforts through purchase

For more information, email Jerry Sapp at sapp375@aol.com or call 847-284-4824

Buck's Bags South Fork Pontoon Boat (2 available) - \$250 OBO Each

# **Buck's Bags South Fork Pontoon Boat**

### Description:

The Southfork is the most rugged and stylish 8' pontoon boat on the market today! It is designed with both performance and economy in mind. From day trips down your favorite trout stream to fishing a mountain lake, this boat covers all the bases.

The rotary-welded pontoon covers have 18oz. PVC coated polyester on top and 22oz. material on the bottom where most abrasions occur. The bladder is 100% polyurethane.

The stainless- steel frame is amazingly strong and corrosion resistant and offers adjustable footrest and oar placement.

Other standard features include:

- 6' aluminum breakdown oars with molded rubber oar-stops.
- Roomy weatherproof storage pockets.
- A large rear cargo deck and an effective stripping apron.
- 5-year warranty

The Southfork has a proven track record over many years and remains the industry's finest 8' pontoon boat.

Weight Capacity: 325lbs
Inflated size = 96" Long x 55" Wide
Shipping size = 48" x 24" x 10"
Shipping Weight = 45lbs.